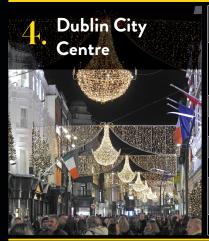

| Number of shopping centres: | Jervis, Ilac, Stephen's Green, many shops around Mary Street,<br>Henry Street, Grafton Street etc.                                                      |                                      |
|-----------------------------|---------------------------------------------------------------------------------------------------------------------------------------------------------|--------------------------------------|
| Carparking Information:     | All shopping centres Jervis, llac have their own car parks.<br>Jervis – Daily Rate €13 / €3 per hour llac – 3.40 per hour /<br>Q Park hourly rate €3.90 |                                      |
| Opening Hours:              | Varying                                                                                                                                                 |                                      |
| Adult                       | Teenager                                                                                                                                                | Children                             |
| Arnotts                     | Boots                                                                                                                                                   | Smyths (Jervis)                      |
| Brown Thomas                | VILA                                                                                                                                                    | Jacadi                               |
| Avoca                       | American Eagle (Jervis)                                                                                                                                 | KID Store (Powerscourt<br>Townhouse) |
| Folkster                    | Vans                                                                                                                                                    | Tovmaster (Mary Street)              |