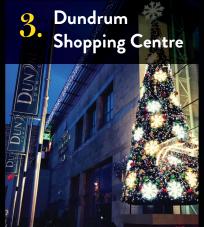

| Number of stores:        | 160 stores                                                                                                         |            |
|--------------------------|--------------------------------------------------------------------------------------------------------------------|------------|
| Car parking Information: | 3,135 parking space   8am - 6pm 0-3 hours €3  3-4 hours<br>€6  4+ hours (max daily rate) €9  6pm-11pm €3 flat rate |            |
| Restaurant Information:  | Siam Thai, Port House Ibericos, Mad Egg, Jamie's Italian,<br>Dante's Pizza, etc                                    |            |
| Opening Hours:           | Monday – Friday 9 am – 9pm   Saturday 9am – 7pm  <br>Sunday 10am – 7pm                                             |            |
| Adult                    | Teenager                                                                                                           | Children   |
| Michael Kors             | Pull & Bear                                                                                                        | Game Stop  |
| Superdry                 | The North Face                                                                                                     | Smiggle    |
| Harvey Nichols           | Elverys                                                                                                            | Bella baby |
| Calvin Klein             | JD Sports                                                                                                          | Penneys    |